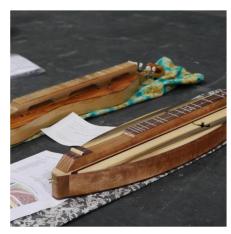

#### Bring & Brag

- o Al Bohan showed us a really nice domino box made out of Walnut and finished with polyurethane.
- o Kirk Ratajesak show cased some exquisite carved earrings, gun stocks and pistol grips.
- O Harvey Rossiter displayed a model ferry boat made out of scrap oak and mahogany he got from Price and Visser Millworks.
- o Bill Pierce exhibited his artistic flare with some Art Deco carvings in Basswood and Sapele. Very striking, Bill.
- o John Ellis showed off two beautiful mountain dulcimers. Wonderful work, John.
- o Chris Richards displayed Mason Bee houses made out of Juniper.
- o John Gruenewald proudly exhibited his ultra lite Kevlar skinned canoe. The 15' boat only weighs about 15-18 lbs. It was finished with varnish. Nice job, John.
- Art Tucker lovingly showed a model Steamboat that was started by his son and that he finished.
   Exquisite detail, Art.
- Steve Nordal brought a windshield from a 1957 Chris Craft and asked if anyone needed it or knew anyone who wanted it.