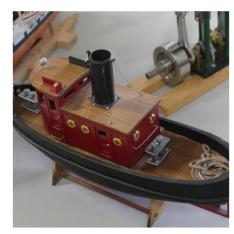

#### Bring & Brag

- o Al Bohan showed us a really nice domino box made out of Walnut and finished with polyurethane.
- o Kirk Ratajesak show cased some exquisite carved earrings, gun stocks and pistol grips.
- O Harvey Rossiter displayed a model ferry boat made out of scrap oak and mahogany he got from Price and Visser Millworks.
- o Bill Pierce exhibited his artistic flare with some Art Deco carvings in Basswood and Sapele. Very striking, Bill.
- o John Ellis showed off two beautiful mountain dulcimers. Wonderful work, John.
- o Chris Richards displayed Mason Bee houses made out of Juniper.
- o John Gruenewald proudly exhibited his ultra lite Kevlar skinned canoe. The 15' boat only weighs about 15-18 lbs. It was finished with varnish. Nice job, John.
- Art Tucker lovingly showed a model Steamboat that was started by his son and that he finished.
   Exquisite detail, Art.
- Steve Nordal brought a windshield from a 1957 Chris Craft and asked if anyone needed it or knew anyone who wanted it.