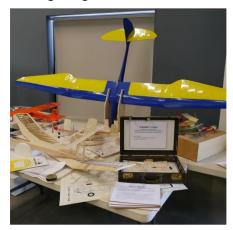

#### Program.

- The program was a potpourri of great workmanship centered around boats and model collections. Some of the highlights were:
  - Lauren Wright's ultra-light rubber band powered model airplanes. Would you believe that some of those gossamer artifacts could stay in the air for over 30 minutes?! Amazing.
  - Al Baker's bird houses built with various themes. My favorite was the Western Town theme.
     Very cool.
  - Andy Rudy's model boats. Seriously, is there anything he can't do?!!
  - And all the rest of the boats that were brought for display.
  - We gotta do this program again. It was super!