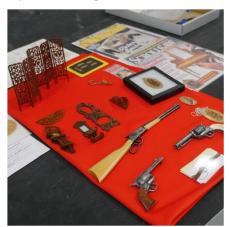

#### Bring & Brag

- o Al Bohan showed us a really nice domino box made out of Walnut and finished with polyurethane.
- o Kirk Ratajesak show cased some exquisite carved earrings, gun stocks and pistol grips.
- O Harvey Rossiter displayed a model ferry boat made out of scrap oak and mahogany he got from Price and Visser Millworks.
- o Bill Pierce exhibited his artistic flare with some Art Deco carvings in Basswood and Sapele. Very striking, Bill.
- o John Ellis showed off two beautiful mountain dulcimers. Wonderful work, John.
- o Chris Richards displayed Mason Bee houses made out of Juniper.
- o John Gruenewald proudly exhibited his ultra lite Kevlar skinned canoe. The 15' boat only weighs about 15-18 lbs. It was finished with varnish. Nice job, John.
- Art Tucker lovingly showed a model Steamboat that was started by his son and that he finished.
   Exquisite detail, Art.
- Steve Nordal brought a windshield from a 1957 Chris Craft and asked if anyone needed it or knew anyone who wanted it.