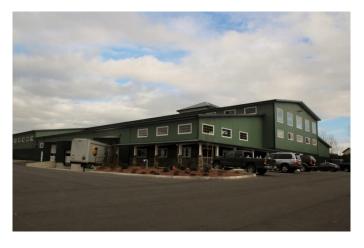

# Coffee Hour & Shop for Tools 5 – 6 pm Program Starts at 6 pm

In July, we're visiting FastCap just north of Bellingham, a company founded by Paul Akers, a woodworker and cabinet maker. FastCap makes innovative woodworking products that make jobs easier and save time. The company name comes from the first product he developed - small peal and stick adhesive covers to cover screws in cabinets. The meeting starts at 5 pm to give everyone a chance to buy something if you choose to. Paul will give us 10% off, and if you purchase at least \$100 worth, you'll be included in a drawing for the **Paulk Workbench** at the end of the program. After our coffee and shopping hour, Paul will give us a tour of his impressive facility. We will then have the privilege of seeing his personal presentation on the company including how lean manufacturing made FastCap a success. Paul is often asked (and paid \$\$\$) to give this presentation to corporations around the world. Since this is a fieldtrip, bring and brag and the library will not be included this month.

For more on FastCap, check out their website at www.fastcap.com.

Paulk Workbench: <a href="https://www.fastcap.com/product/paulk-workbench">https://www.fastcap.com/product/paulk-workbench</a>