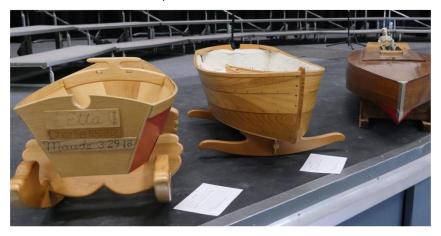

am was a potpourri of great workmanship centered around boats and model collections. Some of the highlights were:
  - Lauren Wright's ultra-light rubber band powered model airplanes. Would you believe that some of those gossamer artifacts could stay in the air for over 30 minutes?! Amazing.
  - Al Baker's bird houses built with various themes. My favorite was the Western Town theme.
     Very cool.
  - Andy Rudy's model boats. Seriously, is there anything he can't do?!!
  - And all the rest of the boats that were brought for display.
  - We gotta do this program again. It was super!

#### Bring & Brag

ultra light flight



**Mountain Dulcimers** 



equisite carvings



Andy Rudy's models



**Boat models** 



Bill Pierce's Art Deco



would you believe bird houses?



Rock a bye boats



Click HERE for more Meeting and Boat Pictures!

#### **Bring Your Boat Highlights**

#### Summer Time Sailing









# ARTS FESTIVAL VOLUNTEERS NEEDED

Sign Up sheets will be available at the NCWA monthly meeting on July 2<sup>nd</sup> at Mount Vernon Christian School. If you are unable to attend the June meeting, please email the following Shows Committee members to have the best selection of two-hour time slots:

#### Greeters:

King Dahl kingdahl1@gmail.com

#### **Demonstrators:**

Jim Hickey jhhickey@gmail.com

#### Display & Sales:

Jerry Couchman sofa01@hotmail.com

#### **Toys For Tots:**

King Dahl kingdahl1@gmail.com

# Anacortes Arts Festival 2019 News

# The 2019 Anacortes Arts Festival is coming soon! Friday, August 2<sup>nd</sup> through Sunday, August 4<sup>th</sup> 10 A