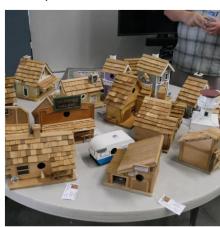

#### Program.

- The program was a potpourri of great workmanship centered around boats and model collections. Some of the highlights were:
  - Lauren Wright's ultra-light rubber band powered model airplanes. Would you believe that some of those gossamer artifacts could stay in the air for over 30 minutes?! Amazing.
  - Al Baker's bird houses built with various themes. My favorite was the Western Town theme.
     Very cool.
  - Andy Rudy's model boats. Seriously, is there anything he can't do?!!
  - And all the rest of the boats that were brought for display.
  - We gotta do this program again. It was super!

#### Bring & Brag

ultra light flight

**Mountain Dulcimers** 

equisite carvings

Andy Rudy's models

**Boat models** 

Bill Pierce's Art Deco

would you believe bird houses?