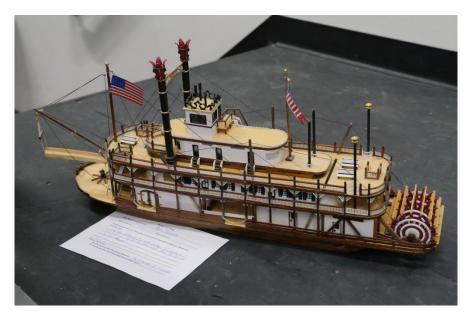

#### Bring & Brag

- o Al Bohan showed us a really nice domino box made out of Walnut and finished with polyurethane.
- o Kirk Ratajesak show cased some exquisite carved earrings, gun stocks and pistol grips.
- O Harvey Rossiter displayed a model ferry boat made out of scrap oak and mahogany he got from Price and Visser Millworks.
- o Bill Pierce exhibited his artistic flare with some Art Deco carvings in Basswood and Sapele. Very striking, Bill.
- o John Ellis showed off two beautiful mountain dulcimers. Wonderful work, John.
- o Chris Richards displayed Mason Bee houses made out of Juniper.
- o John Gruenewald proudly exhibited his ultra lite Kevlar skinned canoe. The 15' boat only weighs about 15-18 lbs. It was finished with varnish. Nice job, John.
- Art Tucker lovingly showed a model Steamboat that was started by his son and that he finished.
   Exquisite detail, Art.
- Steve Nordal brought a windshield from a 1957 Chris Craft and asked if anyone needed it or knew anyone who wanted it.

September 10<sup>th</sup> Wednesday NCWA Board Meeting

Paddle Wheel Boat