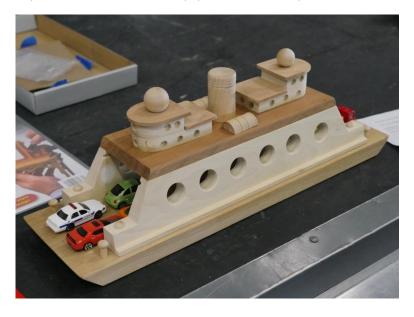

#### Bring & Brag

- o Al Bohan showed us a really nice domino box made out of Walnut and finished with polyurethane.
- o Kirk Ratajesak show cased some exquisite carved earrings, gun stocks and pistol grips.
- O Harvey Rossiter displayed a model ferry boat made out of scrap oak and mahogany he got from Price and Visser Millworks.
- o Bill Pierce exhibited his artistic flare with some Art Deco carvings in Basswood and Sapele. Very striking, Bill.
- o John Ellis showed off two beautiful mountain dulcimers. Wonderful work, John.
- o Chris Richards displayed Mason Bee houses made out of Juniper.
- o John Gruenewald proudly exhibited his ultra lite Kevlar skinned canoe. The 15' boat only weighs about 15-18 lbs. It was finished with varnish. Nice job, John.
- Art Tucker lovingly showed a model Steamboat that was started by his son and that he finished.
   Exquisite detail, Art.
- Steve Nordal brought a windshield from a 1957 Chris Craft and asked if anyone needed it or knew anyone who wanted it.