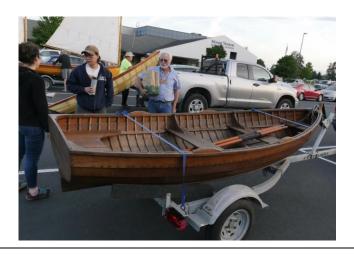

#### Bring & Brag

- o Al Bohan showed us a really nice domino box made out of Walnut and finished with polyurethane.
- o Kirk Ratajesak show cased some exquisite carved earrings, gun stocks and pistol grips.
- O Harvey Rossiter displayed a model ferry boat made out of scrap oak and mahogany he got from Price and Visser Millworks.
- o Bill Pierce exhibited his artistic flare with some Art Deco carvings in Basswood and Sapele. Very striking, Bill.
- o John Ellis showed off two beautiful mountain dulcimers. Wonderful work, John.
- o Chris Richards displayed Mason Bee houses made out of Juniper.
- o John Gruenewald proudly exhibited his ultra lite Kevlar skinned canoe. The 15' boat only weighs about 15-18 lbs. It was finished with varnish. Nice job, John.
- Art Tucker lovingly showed a model Steamboat that was started by his son and that he finished.
   Exquisite detail, Art.
- Steve Nordal brought a windshield from a 1957 Chris Craft and asked if anyone needed it or knew anyone who wanted it.

#### Program.

- The program was a potpourri of great workmanship centered around boats and model collections. Some of the highlights were:
  - Lauren Wright's ultra-light rubber band powered model airplanes. Would you believe that some of those gossamer artifacts could stay in the air for over 30 minutes?! Amazing.
  - Al Baker's bird houses built with various themes. My favorite was the Western Town theme.
     Very cool.
  - Andy Rudy's model boats. Seriously, is there anything he can't do?!!
  - And all the rest of the boats that were brought for display.
  - We gotta do this program again. It was super!

Rock a bye boats

Click HERE for more Meeting and Boat Pictures!

#### **Bring Your Boat Highlights**