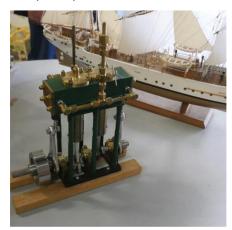

#### Program.

- The program was a potpourri of great workmanship centered around boats and model collections. Some of the highlights were:
  - Lauren Wright's ultra-light rubber band powered model airplanes. Would you believe that some of those gossamer artifacts could stay in the air for over 30 minutes?! Amazing.
  - Al Baker's bird houses built with various themes. My favorite was the Western Town theme.
     Very cool.
  - Andy Rudy's model boats. Seriously, is there anything he can't do?!!
  - And all the rest of the boats that were brought for display.
  - We gotta do this program again. It was super!