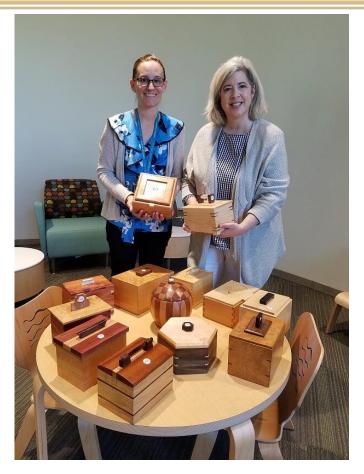

Gary Danilson, Beads of Courage Chair, thanked the members for their response. Gary introduced Leah Allen, reporter, and Scott Terrell, photographer, from the Skagit Valley Herald. Leah and Scott attended the meeting specifically to cover the Beads of Courage initial box presentation.

#### Beads of Courage

An amazing 37 beautiful boxes made by our members were on display. The first of the boxes will be delivered to Seattle Children's Hospital next week. A gradual distribution of the remaining boxes will be done over the next four to six months. During the meeting break, photographs of the members with their boxes were taken in the Japanese Garden by Scott Terrell.

### **Beads of Courage**

Our club's first shipment of boxes was recently delivered to Seattle Children's Hospital. Dave Strauss, Jim Bucknell and Gary Danilson met with hospital staff and received a tour of the hospital's Cancer Care Unit. Clinic managers Mary Field and Penny Lee expressed their thanks and explained how the boxes would be incorporated into the hospital's Beads of Courage program. They also told of how much the clinic's young patients love the program and how much the nurses appreciate being able to give a child a bead as recognition and reward for their bravery.