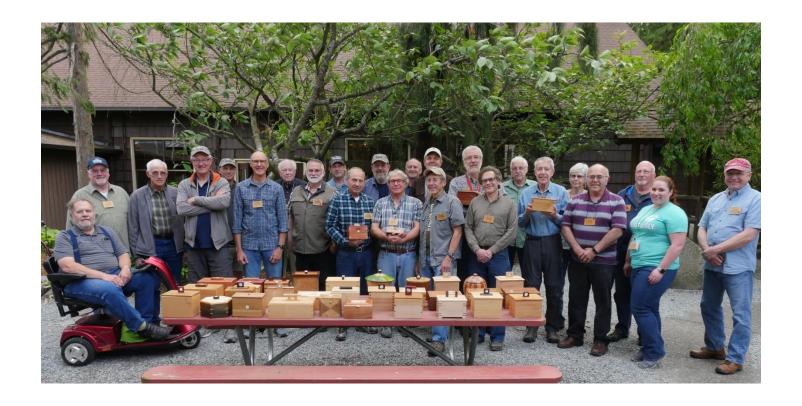

Gary Danilson, Beads of Courage Chair, thanked the members for their response. Gary introduced Leah Allen, reporter, and Scott Terrell, photographer, from the Skagit Valley Herald. Leah and Scott attended the meeting specifically to cover the Beads of Courage initial box presentation.

#### Beads of Courage

An amazing 37 beautiful boxes made by our members were on display. The first of the boxes will be delivered to Seattle Children's Hospital next week. A gradual distribution of the remaining boxes will be done over the next four to six months. During the meeting break, photographs of the members with their boxes were taken in the Japanese Garden by Scott Terrell.

### **Beads of Courage**

Our club's first shipment of boxes was recently delivered to Seattle Children's Hospital. Dave Strauss, Jim Bucknell and Gary Danilson met with hospital staff and received a tour of the hospital's Cancer Care Unit. Clinic managers Mary Field and Penny Lee expressed their thanks and explained how the boxes would be incorporated into the hospital's Beads of Courage program. They also told of how much the clinic's young patients love the program and how much the nurses appreciate being able to give a child a bead as recognition and reward for their bravery.