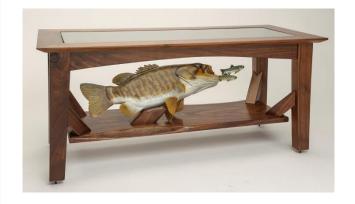

Jameson's Smallmouth Bass Table

#### Jameson Hawn

The speaker at our July meeting will be Jameson Hawn the owner and artist behind **Riverbend Woodworks** in Bellingham. Jameson will be presenting a *How-to-Video* and open discussion about his process for carving realistic fish species and integrating them into fine furniture. He is a self-taught wood carver whose craft has evolved from simple beach-found wood carving to creating highly detailed trophy fish replicas for people around the country. His system for carving works whether you're carving a trout or a tiger shark, so bring plenty of questions and be ready to plan your next fishing trip for some "field study"!