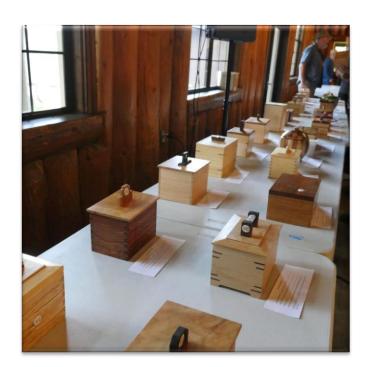

#### Beads of Courage

An amazing 37 beautiful boxes made by our members were on display. The first of the boxes will be delivered to Seattle Children's Hospital next week. A gradual distribution of the remaining boxes will be done over the next four to six months. During the meeting break, photographs of the members with their boxes were taken in the Japanese Garden by Scott Terrell.

#### **Bring and Brag Highlights**

Take a look at ALL the Boxes **HERE** 