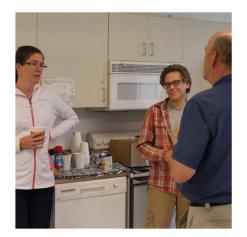

### **Beads of Courage**

Our club's first shipment of boxes was recently delivered to Seattle Children's Hospital. Dave Strauss, Jim Bucknell and Gary Danilson met with hospital staff and received a tour of the hospital's Cancer Care Unit. Clinic managers Mary Field and Penny Lee expressed their thanks and explained how the boxes would be incorporated into the hospital's Beads of Courage program. They also told of how much the clinic's young patients love the program and how much the nurses appreciate being able to give a child a bead as recognition and reward for their bravery.

We appreciate the club's great response to the Beads of Courage program and that so many members have asked that the club continue donating boxes. We'll pass along information about the hospital's future needs as we receive it.