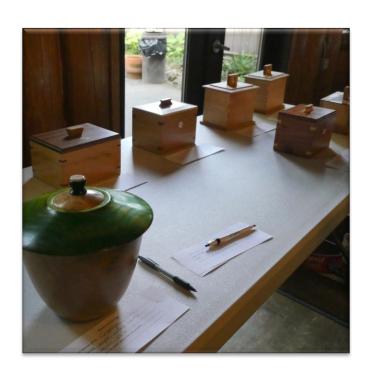

#### Beads of Courage

An amazing 37 beautiful boxes made by our members were on display. The first of the boxes will be delivered to Seattle Children's Hospital next week. A gradual distribution of the remaining boxes will be done over the next four to six months. During the meeting break, photographs of the members with their boxes were taken in the Japanese Garden by Scott Terrell.

A heartfelt thank you to the following:

| John Bellinger an oak/mahogany/walnut box          | Jeff Brandenburg a cherry/Bolivian rosewood box         |
|----------------------------------------------------|---------------------------------------------------------|
| Dale Brandland a walnut/jatoba box                 | Jim Bucknell a fir/rosewood box plus a padauk/figured   |
| ,,                                                 | maple box plus a fir/figured maple/rosewood box         |
| Jerry Couchman a cherry/maple box                  | Brian Craig a zebra/black walnut box                    |
| Jim Ferguson two hemlock boxes                     | Jim Green an oak/redwood burl box                       |
| Jim Hickey a walnut/black locust box               | Phil Humphries a maple/sapele box                       |
| Bill Keeler an alder/quilted maple box             | George Lanphear two walnut/maple boxes                  |
| Dennis Lindsay a mahogany box plus an alder/purple | Laura Matthews a sapele/birch box                       |
| heart box                                          |                                                         |
| Val Matthews a yellow cedar box                    | Jeff Palmer an oak/mahogany box                         |
| Andrew Pellar a beech/fir box                      | Bill Pierce a fir/basswood box                          |
| Rod Proctor an oak/purple heart box                | Chris Richards a bamboo box                             |
| Gene Radermacher a maple/Tennessee cedar box plus  | Bill Rawls two maple/purple heart boxes                 |
| an alder/maple/sapele box                          |                                                         |
| Roger Shimer a cherry/walnut/rosewood box          | Dave Strauss a cedar box plus a big leaf maple/ ipe box |
| George Way a maple/alder/ebony box                 | Christi Brua-Weaver an eastern maple/walnut box         |
| Keith Woods two spalted birch boxes                | Tim Wynn a poplar and maple box.                        |

#### **Bring and Brag Highlights**

Take a look at ALL the Boxes **HERE** 