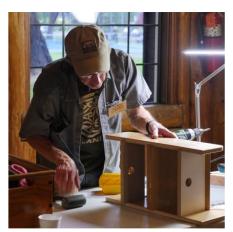

#### • Tool Raffle

8" engineers square – Don Wilkins Starrett 6" combination square – Phil Humphries Makita 6.5" circular saw w/o battery – Mike Doherty

Continued next page

- Jerry Couchman gave an outstanding presentation on the 'Lessons Learned' he has picked up while woodworking.
  - o Safety:
    - CAUTION! This Machine Has No Brain Use Your Own!
    - Know when to slow down or QUIT FOR THE DAY Fatigue causes mistakes and accidents
    - Safety Aids Keep them close
    - Danger of complacency
    - Be prepared for the worst fire extinguisher, first aid kit, and phone
    - Beware of and prevent tablesaw kick back
  - Education and Using Resources:

Books, magazines, videos NCWA libraryNCWA classes NCWA Forum

Mentoring PBS woodworking shows

YouTube
 Other Professional Schools/classes

- o Shop Lighting:
  - LED's Rock! Extra lighting over work surfaces
     Keep small LED flashlight handy Natural lighting from windows
     Good lighting will improve safety, accuracy, and the quality of your work
- Eliminating Tear Out:
  - Plan ahead when cross cutting
  - Use sacrificial backer and bottom boards
  - Keep tools sharp
  - Convert jointer and planer to helical shelix or spiral cutters
  - Consider buying a drum sander
- o Accuracy and Repeatability:
  - Use scraps to test joinery, width of cuts, dados, rabbits, etc., using the same dimensions as the final parts.
  - "Sneak Up" on good fit
  - Be consistent with marking and measuring
  - Use marking knives for critical layouts
  - Be aware of parallax error
  - Marking devices Knife/Utility knife
  - Use Starrett square or Lee Valley Double or combo squares for registering
  - Use Wixey or comparable for angles
  - Use dividers to layout equal intervals
  - Make jigs to use with pattern bits
  - Make templates
  - Use double sided tape
  - Calipers
- Book Matching and Continuous Grain:
  - Resaw using a bandsaw
  - Produces a close mirror image
  - Extra steps are needed for continuous grain around all four sides of a box
  - Four corner match resaw thick board and open it from one end. Label the cut lines then miter cut the pieces to length. Assemble the box with labels matching at each corner.
- o Avoiding Shop Rash:

Dents, scratches, swirls and dings
 Usually happens on larger pieces
 Use padding on workbench
 Use LOTS of light
 Usually happens on larger pieces
 Inspect and fix your work BEFORE finishing
 Iron out dents with moist towel and steam iron

Re-sand "Coarse, medium, fine"
Repair other problems creatively – design opportunities?

- o Finishing:
  - Shellac (Zinsser Bulls Eye Seal Coat) BEFORE assembly
  - Light sanding, 3M fine pad, cotton rag
  - 5/4/1 blend (5 parts tung oil, 4 parts wipe on poly, 1 part boiled linseed oil) or Sam Maloof oil
  - Livos similar to Maloof oil but has less odor
  - Apply finish with soft cotton cloth, let it soak in, buff COMPLETELY to remove excess
  - Stop Loss Bags preserve the remaining oil finish
- O Jerry demonstrated finishing, how to use the Stop Loss bag, making and fitting ebony plugs. Jerry also demonstrated the making of his spline jig, which was then raffled and won by Tom Voegeli. We are looking forward to seeing those boxes Tom!