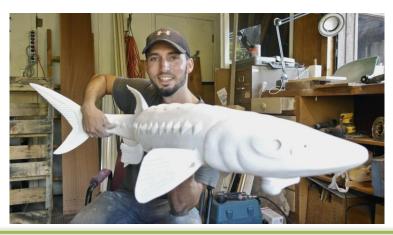

#### Jameson Hawn

The speaker at our July meeting will be Jameson Hawn the owner and artist behind **Riverbend Woodworks** in Bellingham. Jameson will be presenting a *How-to-Video* and open discussion about his process for carving realistic fish species and integrating them into fine furniture. He is a self-taught wood carver whose craft has evolved from simple beach-found wood carving to creating highly detailed trophy fish replicas for people around the country. His system for carving works whether you're carving a trout or a tiger shark, so bring plenty of questions and be ready to plan your next fishing trip for some "field study"!