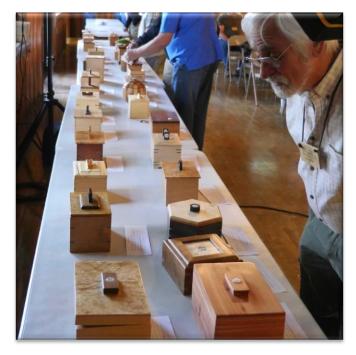

#### Beads of Courage

An amazing 37 beautiful boxes made by our members were on display. The first of the boxes will be delivered to Seattle Children's Hospital next week. A gradual distribution of the remaining boxes will be done over the next four to six months. During the meeting break, photographs of the members with their boxes were taken in the Japanese Garden by Scott Terrell.

#### **Bring and Brag Highlights**

Take a look at ALL the Boxes **HERE** 