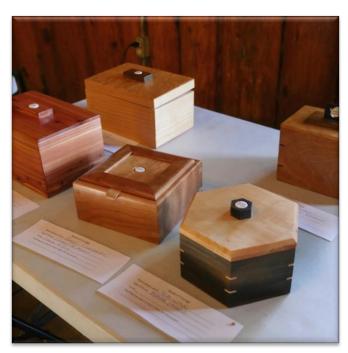

#### Beads of Courage

An amazing 37 beautiful boxes made by our members were on display. The first of the boxes will be delivered to Seattle Children's Hospital next week. A gradual distribution of the remaining boxes will be done over the next four to six months. During the meeting break, photographs of the members with their boxes were taken in the Japanese Garden by Scott Terrell.

A heartfelt thank you to the following:

| John Bellinger an oak/mahogany/walnut box          | Jeff Brandenburg a cherry/Bolivian rosewood box         |
|----------------------------------------------------|---------------------------------------------------------|
| Dale Brandland a walnut/jatoba box                 | Jim Bucknell a fir/rosewood box plus a padauk/figured   |
| ,,                                                 | maple box plus a fir/figured maple/rosewood box         |
| Jerry Couchman a cherry/maple box                  | Brian Craig a zebra/black walnut box                    |
| Jim Ferguson two hemlock boxes                     | Jim Green an oak/redwood burl box                       |
| Jim Hickey a walnut/black locust box               | Phil Humphries a maple/sapele box                       |
| Bill Keeler an alder/quilted maple box             | George Lanphear two walnut/maple boxes                  |
| Dennis Lindsay a mahogany box plus an alder/purple | Laura Matthews a sapele/birch box                       |
| heart box                                          |                                                         |
| Val Matthews a yellow cedar box                    | Jeff Palmer an oak/mahogany box                         |
| Andrew Pellar a beech/fir box                      | Bill Pierce a fir/basswood box                          |
| Rod Proctor an oak/purple heart box                | Chris Richards a bamboo box                             |
| Gene Radermacher a maple/Tennessee cedar box plus  | Bill Rawls two maple/purple heart boxes                 |
| an alder/maple/sapele box                          |                                                         |
| Roger Shimer a cherry/walnut/rosewood box          | Dave Strauss a cedar box plus a big leaf maple/ ipe box |
| George Way a maple/alder/ebony box                 | Christi Brua-Weaver an eastern maple/walnut box         |
| Keith Woods two spalted birch boxes                | Tim Wynn a poplar and maple box.                        |

#### **Bring and Brag Highlights**

Take a look at ALL the Boxes **HERE** 